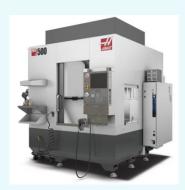

### Haas 5-Axis CNC Vertical Machining Center, Model UMC-500

- Prices from SGD 142,800
- Travel: 610 x 406 x 406 mm
- Dynamic Work Offsets and Tool Center Point Control; software features that simplify job setup for 4- and 5-axis machining. Includes the Rotary Axis Calibration Tool
- Precision scale feedback on the B and C rotary axes, improves accuracy and repeatability.
- Side-Mount Tool Changer, 40 taper, 30+1 tools