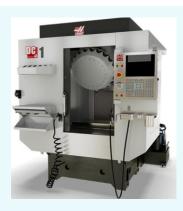

#### Haas NEW High-Speed Drill/Tap Machine, Model DC-1

- Unbeatable price from SGD 54,800 (DAP Singapore)
- 10,000-rpm BT30 spindle (15,000-rpm or 20,000-rpm available
- High-speed turret-style tool changer, 21 tools
- Available auto window for easy automation
- Rear chip discharge with front chip flush
- Compact footprint