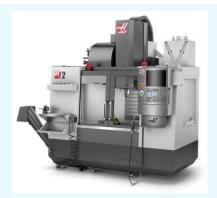

#### Haas 3-Axis CNC Vertical Machining Center Model VF-2-SE

- Prices from SGD 70,000 (DDP Singapore)
- Travel: 762 x 406 x 508 mm
- 10,000-rpm Spindle, 40 taper, 30 hp (22.4kW) vector drive, inline direct-drive.
- High-Speed Machining; allows faster feedrates and more complex toolpaths, without hesitation or starving the machine.
- Tool Changer Side-Mount Tool Changer, 40 taper, 30+1 tools